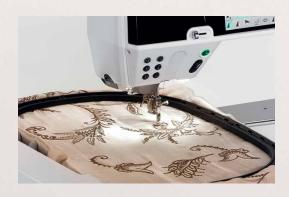

#### **ENDLESS EMBROIDERY OPTIONS**

The B 880 PLUS offers even more features and options for embroidery lovers. Design editing allows you to easily position, mirror, rotate, combine and resize motifs. You can create curved lettering effects, alter stitch density, and combine alphabets with embroidery or create beautiful, endless embroidery designs. Complex combinations can even be resequenced according to colour, and alternative colour options can be reviewed with the help of the Colour Wheel before stitching out. The finished design can be saved directly on the machine or a USB stick. What's more, additional designs can be imported to the machine via the USB port. And the Check function lets you position the design precisely before embroidering. The new embroidery module with BERNINA Smart Drive Technology (SDT) for even more precise, smoother and quieter embroidery comes standard with the B 880 PLUS.

## ENHANCED EMBROIDERY WITH SMART DRIVE TECHNOLOGY (SDT)

The extra-large embroidery module lets you stitch out larger motifs and includes the latest Smart Drive Technology (SDT). It elevates your embroidery experience with enhanced stitch quality, smoother and quieter movement and up to 55% higher embroidery speed.