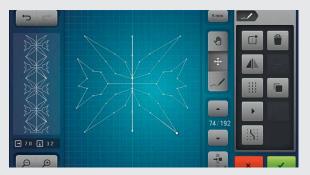

#### **ENDLESS EMBROIDERY OPTIONS**

The B 880 PLUS offers even more features and options for embroidery lovers. Design editing allows you to easily position, mirror, rotate, combine and resize motifs. You can create curved lettering effects, alter stitch density, and combine alphabets with embroidery or create beautiful, endless embroidery designs. Complex combinations can even be resequenced according to colour, and alternative colour options can be reviewed with the help of the Colour Wheel before stitching out. The finished design can be saved directly on the machine or a USB stick. What's more, additional designs can be imported to the machine via the USB port. And the Check function lets you position the design precisely before embroidering. The new embroidery module with BERNINA Smart Drive Technology (SDT) for even more precise, smoother and quieter embroidery comes standard with the B 880 PLUS.

#### Create original stitches with the Stitch Designer

The BERNINA 880 PLUS offers hundreds of stitches that are clearly categorised and easily retrieved. With the innovative Stitch Designer you can edit these or create your own stitches. Simply draw your ideas directly on the screen. The B 880 PLUS converts the design with a click into a stitch pattern. You can also change and save existing stitches. The possibilities are endless and your stitch library is continually expanding.