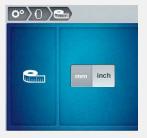

## Toggle between mm & Inches

The embroidery design size and the hoop dimensions can be shown in mm or inches.