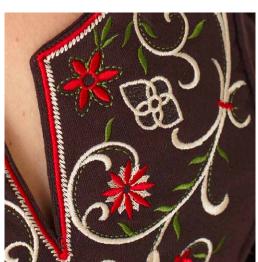

# THE ULTIMATE IN SEWING, EMBROIDERY AND QUILTING











## 8 INGREDIENTS YOU'LL LOVE

#### **EXCLUSIVE! BERNINA STITCH REGULATOR (BSR)**

The BSR is designed to assist you in mastering free-motion techniques by keeping stitches consistent at variable sewing speeds. The BSR offers confidence for the beginner and additional assurance for the experienced quilter. Standard with the B 880 PLUS, the BSR provides high-speed free-motion stitching assistance with both straight and zigzag stitch options.



#### **EXTENDED FREEARM**

The B 880 PLUS includes a meticulously engineered extended freearm area with a full 12 inches of space to the right of the needle and five inches in height. With this extra-large area, you have the added benefit of a jumbo embroidery field, an extended space to expand your creativity.

#### **EXCLUSIVE! JUMBO BOBBIN**