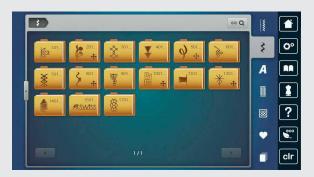

#### **EXTENSIVE STITCH AND DESIGN LIBRARY**

The BERNINA 880 PLUS includes a library of over 1,764 stitches, conveniently stored by category for a wide variety of applications. You'll find the perfect stitch for every sewing project. Over 460 high-quality embroidery designs, including motifs by well-known designers, and 11 font styles that are perfect for personalizing your projects.

#### **Easy stitch selection**

The B 880 PLUS touch screen gives you access to all stitch patterns and sewing stitches plus characters, for a total of over 1,700 imaginative stitches.