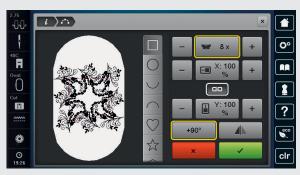

#### **ENDLESS EMBROIDERY OPTIONS**

The B 880 PLUS offers even more features and options for embroidery lovers. Design editing allows you to easily position, mirror, rotate, combine and resize motifs. You can create curved lettering effects, alter stitch density, and combine alphabets with embroidery or create beautiful, endless embroidery designs. Complex combinations can even be resequenced according to colour, and alternative colour options can be reviewed with the help of the Colour Wheel before stitching out. The finished design can be saved directly on the machine or a USB stick. What's more, additional designs can be imported to the machine via the USB port. And the Check function lets you position the design precisely before embroidering. The new embroidery module with BERNINA Smart Drive Technology (SDT) for even more precise, smoother and quieter embroidery comes standard with the B 880 PLUS.

#### **Shape Designer**

The Embroidery Shaping function of the B 880 PLUS offers the option of duplicating embroidery designs with one click and then arranging them in a desired formation. Whether in a circle, square or heart, new and unique designs emerge.