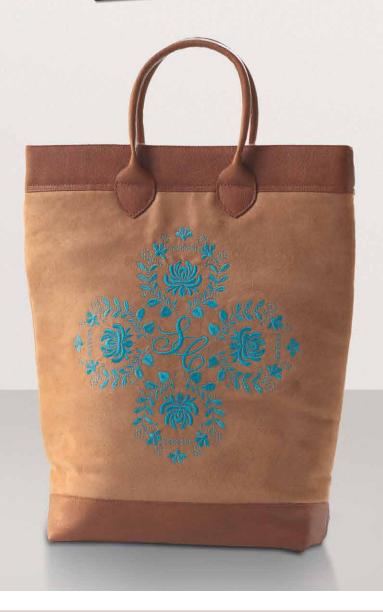

#### Customizable embroidery designs

With over 460 built-in designs and 21 alphabets, embroidery is just a click away. Also, your own motifs can be quickly loaded onto the machine via two USB ports. With the addition of the Colour Wheel, designs can be changed easily and coordinated to your favourite colour scheme before you start embroidering. This makes it easy to choose the most beautiful colours for your embroidery project.

#### Designs

Large selection of embroidery designs, including: monograms with frames, in-the-hoop projects and special technique designs.