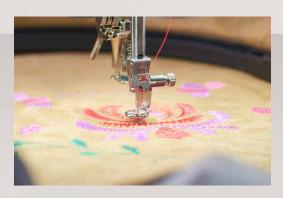

#### **ENDLESS EMBROIDERY OPTIONS**

The B 880 PLUS offers even more features and options for embroidery lovers. Design editing allows you to easily position, mirror, rotate, combine and resize motifs. You can create curved lettering effects, alter stitch density, and combine alphabets with embroidery or create beautiful, endless embroidery designs. Complex combinations can even be resequenced according to colour, and alternative colour options can be reviewed with the help of the Colour Wheel before stitching out. The finished design can be saved directly on the machine or a USB stick. What's more, additional designs can be imported to the machine via the USB port. And the Check function lets you position the design precisely before embroidering. The new embroidery module with BERNINA Smart Drive Technology (SDT) for even more precise, smoother and quieter embroidery comes standard with the B 880 PLUS.

## ENHANCED EMBROIDERY WITH SMART DRIVE TECHNOLOGY (SDT)

The extra-large embroidery module lets you stitch out larger motifs and includes the latest Smart Drive Technology (SDT). It elevates your embroidery experience with enhanced stitch quality, smoother and quieter movement and up to 55% higher embroidery speed.