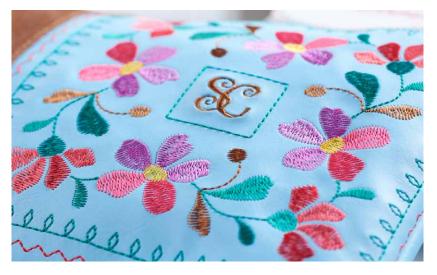

#### **ENDLESS EMBROIDERY OPTIONS**

The B 880 PLUS offers even more features and options for embroidery lovers. Design editing allows you to easily position, mirror, rotate, combine and resize motifs. You can create curved lettering effects, alter stitch density, and combine alphabets with embroidery or create beautiful, endless embroidery designs. Complex combinations can even be resequenced according to colour, and alternative colour options can be reviewed with the help of the Colour Wheel before stitching out. The finished design can be saved directly on the machine or a USB stick. What's more, additional designs can be imported to the machine via the USB port. And the Check function lets you position the design precisely before embroidering. The new embroidery module with BERNINA Smart Drive Technology (SDT) for even more precise, smoother and quieter embroidery comes standard with the B 880 PLUS.

#### Customizable embroidery designs

With over 460 built-in designs and 21 alphabets, embroidery is just a click away. Also, your own motifs can be quickly loaded onto the machine via two USB ports. With the addition of the Colour Wheel, designs can be changed easily and coordinated to your favourite colour scheme before you start embroidering. This makes it easy to choose the most beautiful colours for your embroidery project.

## **EXTRAORDINARY EMBROIDERY**