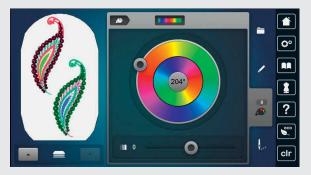

#### **ENDLESS EMBROIDERY OPTIONS**

The B 880 PLUS offers even more features and options for embroidery lovers. Design editing allows you to easily position, mirror, rotate, combine and resize motifs. You can create curved lettering effects, alter stitch density, and combine alphabets with embroidery or create beautiful, endless embroidery designs. Complex combinations can even be resequenced according to colour, and alternative colour options can be reviewed with the help of the Colour Wheel before stitching out. The finished design can be saved directly on the machine or a USB stick. What's more, additional designs can be imported to the machine via the USB port. And the Check function lets you position the design precisely before embroidering. The new embroidery module with BERNINA Smart Drive Technology (SDT) for even more precise, smoother and quieter embroidery comes standard with the B 880 PLUS.

#### Customizable embroidery designs

With over 460 built-in designs and 21 alphabets, embroidery is just a click away. Also, your own motifs can be quickly loaded onto the machine via two USB ports. With the addition of the Colour Wheel, designs can be changed easily and coordinated to your favourite colour scheme before you start embroidering. This makes it easy to choose the most beautiful colours for your embroidery project.