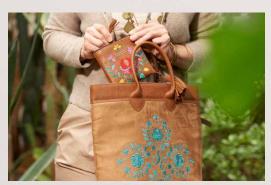

#### **ENDLESS EMBROIDERY OPTIONS**

The B 880 PLUS offers even more features and options for embroidery lovers. Design editing allows you to easily position, mirror, rotate, combine and resize motifs. You can create curved lettering effects, alter stitch density, and combine alphabets with embroidery or create beautiful, endless embroidery designs. Complex combinations can even be resequenced according to colour, and alternative colour options can be reviewed with the help of the Colour Wheel before stitching out. The finished design can be saved directly on the machine or a USB stick. What's more, additional designs can be imported to the machine via the USB port. And the Check function lets you position the design precisely before embroidering. The new embroidery module with BERNINA Smart Drive Technology (SDT) for even more precise, smoother and quieter embroidery comes standard with the B 880 PLUS.

#### Customizable embroidery designs

With over 460 built-in designs and 21 alphabets, embroidery is just a click away. Also, your own motifs can be quickly loaded onto the machine via two USB ports. With the addition of the Colour Wheel, designs can be changed easily and coordinated to your favourite colour scheme before you start embroidering. This makes it easy to choose the most beautiful colours for your embroidery project.