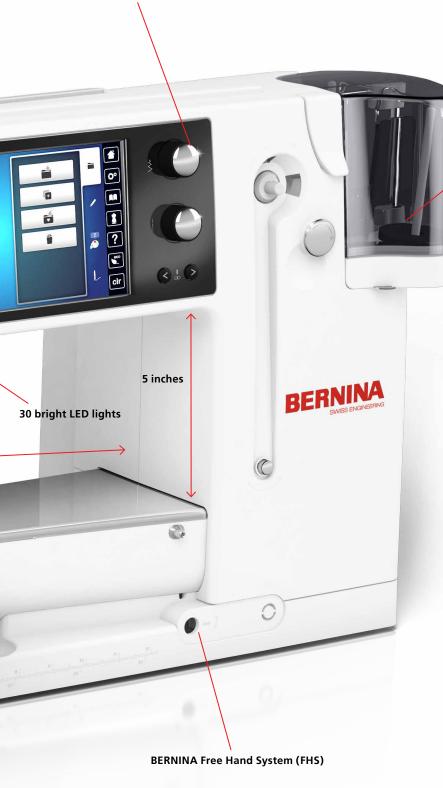

#### **EXTENDED FREEARM**

The B 880 PLUS includes a meticulously engineered extended freearm area with a full 12 inches of space to the right of the needle and five inches in height. With this extra-large area, you have the added benefit of a jumbo embroidery field, an extended space to expand your creativity.

Automatic threading system

**BERNINA Stitch Regulator (BSR)** for consistent free-motion stitching

The seven-inch colour touch screen

provides access to a wealth of innovative functions

Speed control with a maximum speed of 1,200 stitches per minute (spm) when

of 1,200 stitches per minute (spm) when sewing and 1,000 spm when embroidering

.

12 inches to the right of the needle

**BERNINA Dual Feed** with integrated balance function

Total Stitch Control via

the multi-function knobs

**Triple Spool Holder** for variable spool sizes

HIGHLIGHTS

1. STITCH DESIGNER
2. SHAPE DESIGNER
3. COLOUR WHEEL
4. DISTORTION

#### **Invisible & Smart Secure**

Securing stitches become invisible as the tie-on/off stitches are sewn in the stitch direction. Smart Secure adds tie-on/off stitches to a design, if none are preset.

| General Information                                         | B 880 PLUS       |
|-------------------------------------------------------------|------------------|
| Hook system                                                 | 8 Series         |
| ,                                                           | Rotary Hook (RH) |
| High resolution colour touch screen                         | 7 inches         |
| Space to the right of the needle                            | 12 inches        |
| Sewing light                                                | 30 LEDs          |
| BERNINA Dual Feed (BDF)                                     | ✓                |
| BERNINA Stitch Regulator (BSR) – straight stitch and zigzag | ✓                |
| Programmable BERNINA Foot Control with back-kick function   | ✓                |
| BERNINA Free Hand System (FHS)                              | ✓                |
| Fully-automatic needle threader                             | ✓                |
| Number of spool pins                                        | 3                |
| Automatic thread cutter and securing stitches               | ✓                |
| Manual thread cutter                                        | 3                |
| Adjustable presser foot pressure                            | ✓                |
| Upper thread sensor                                         | ✓                |
| Lower thread sensor                                         | ✓                |
| Start/stop button (stitching without foot control)          | ✓                |
| Multi-function knobs                                        | ✓                |
| Slide speed control                                         | ✓                |
| Needle stop up/down                                         | ✓                |
| Bobbin winding while sewing and embroidering                | ✓                |
| Onscreen help                                               | ✓                |
| Sewing & embroidery tutorial                                | ✓                |
| Creative Consultant                                         | ✓                |
| USB interface for PC connection                             | ✓                |
| USB interface for USB stick                                 | 2                |
| Set-up program                                              | ✓                |
| Multi Languages                                             | ✓                |
| Clock/Alarm                                                 | ✓                |
| Eco mode                                                    | ✓                |