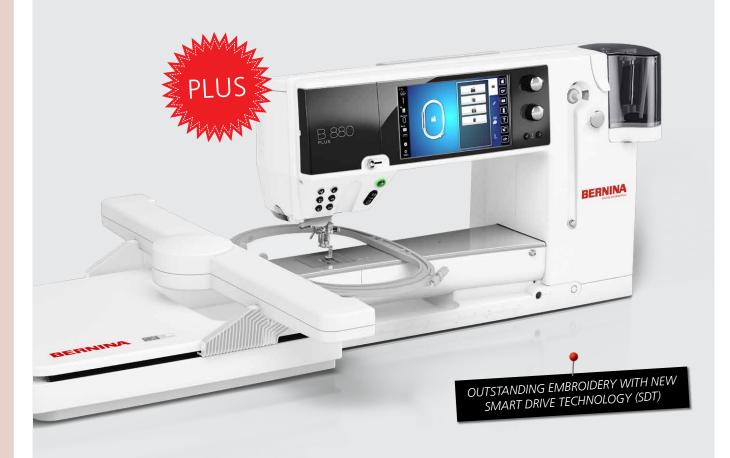

#### **ENDLESS EMBROIDERY OPTIONS**

The B 880 PLUS offers even more features and options for embroidery lovers. Design editing allows you to easily position, mirror, rotate, combine and resize motifs. You can create curved lettering effects, alter stitch density, and combine alphabets with embroidery or create beautiful, endless embroidery designs. Complex combinations can even be resequenced according to colour, and alternative colour options can be reviewed with the help of the Colour Wheel before stitching out. The finished design can be saved directly on the machine or a USB stick. What's more, additional designs can be imported to the machine via the USB port. And the Check function lets you position the design precisely before embroidering. The new embroidery module with BERNINA Smart Drive Technology (SDT) for even more precise, smoother and quieter embroidery comes standard with the B 880 PLUS.

## ENHANCED EMBROIDERY WITH SMART DRIVE TECHNOLOGY (SDT)

The extra-large embroidery module lets you stitch out larger motifs and includes the latest Smart Drive Technology (SDT). It elevates your embroidery experience with enhanced stitch quality, smoother and quieter movement and up to 55% higher embroidery speed.