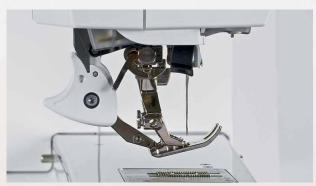

#### **EXCLUSIVE! BERNINA DUAL FEED**

Optimum visibility. Superb maneuverability. The innovative BERNINA Dual Feed tames hard-to-manage fabrics. It's easy to engage when needed and tucks completely out of the way when it's not.

#### **FULLY AUTOMATIC FEATURES**

Imagine a machine that automatically responds to your needs. The presser foot automatically lowers at the start of a seam and lifts again at the end. The B 880 PLUS will even cut the thread for you at the end of a seam or colour change in embroidery. The feed dog raises and lowers automatically for free-motion stitching and embroidery. And of course, fully automatic threading is yours at the touch of a button.